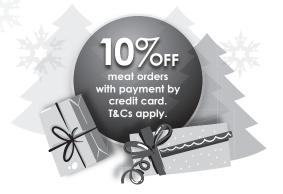

Traditional festive roasts are the highlight of a Christmas celebration. This Christmas, a decadent selection of roasted meats are made available for your indulgence!

meat orders with payment by credit card. T&Cs apply.